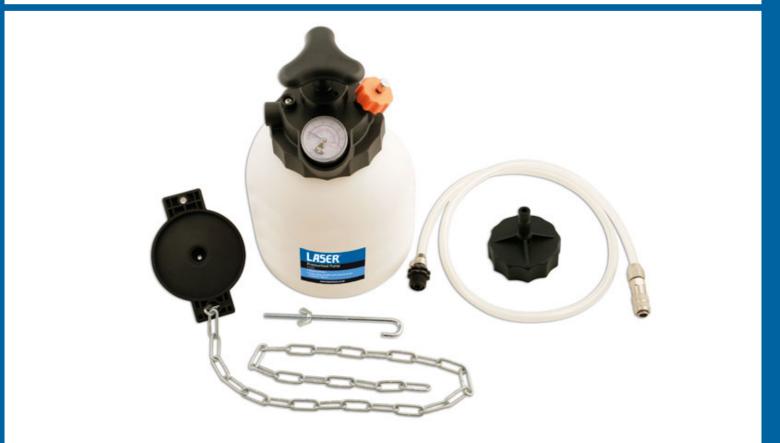

## Manual Brake Bleeder with Universal Adaptor

3L Brake Bleeder with Universal Adaptor & 44m Euro cap.

## **Additional Information**

- Single handed manual operation.
- 3L reservoir tank.
- Supplied with a 44mm European cap & universal adaptor with seal measuring 20 90mm.
- Pressure gauge and manual pump unit, no external power source needed.
- Pressure release valve on filler cap.