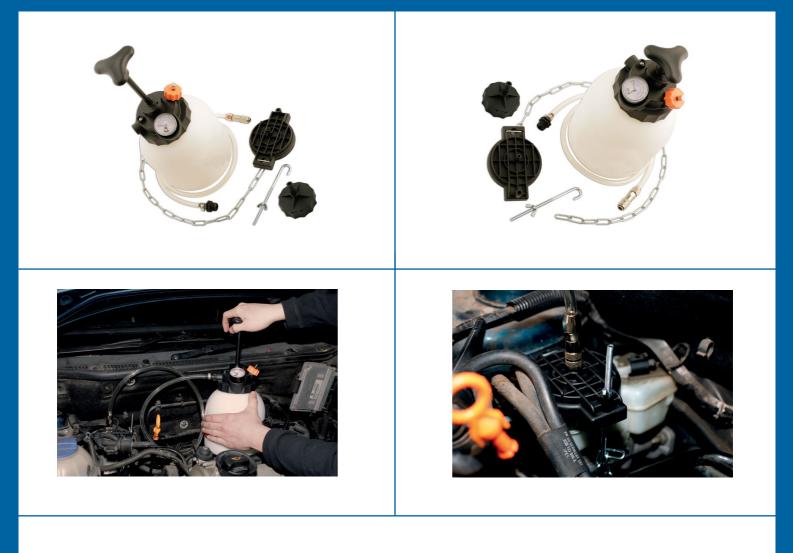

## Manual Brake Bleeder with Universal Adaptor

3L Brake Bleeder with Universal Adaptor & 44m Euro cap.

## **Additional Information**

- Single handed manual operation.
- 3L reservoir tank.
- Supplied with a 44mm European cap & universal adaptor with seal measuring 20 90mm.
- Pressure gauge and manual pump unit, no external power source needed.
- Pressure release valve on filler cap.